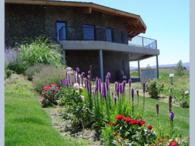

## **FACILITIES**

- Over 4,800 square feet of conference space, including three formal meeting rooms, the largest accommodating up to 250 guests
- The resort offers multiple outdoor venues, including the 2,250 square foot Piazza, a grassy area surrounded by a perimeter of beautiful trellises, accommodating up to 200 guests
- Meeting accommodations offer spectacular views of the Columbia River, high-speed Internet access, and upscale furnishings
- Cave B Inn offers full-service catering and a wide range of audiovisual equipment

| Room Name              | Total Sq. Feet | Dimensions | Ceiling Height | Theater | Schoolroom | Conference | Reception | Banquet |
|------------------------|----------------|------------|----------------|---------|------------|------------|-----------|---------|
| Indoor Space           |                |            |                |         |            |            |           |         |
| The Estate Room        | 2,480          | 80' x 31'  | 10' - 20'      | 200     | 150        | 175        | 250       | 200     |
| The Cordon Room        | 700            | 28' x 25'  | 20'            | 50      | 33         | 25         | 50        | 48      |
| The Petite Cordon Roon | n 494          | 26' x 19'  | 20'            | 40      | 22         | 21         | 40        | 32      |
| Outdoor Space          |                |            |                |         |            |            |           |         |
| The Cavern Theatre     | 2,790          | 90' x 31'  | -              | 400     | -          | -          | -         | -       |
| The Piazza             | 2,250          | variable   | -              | -       | -          | -          | 200       | -       |

The Piazza

The RoundHouse

Tendrils Restaurant