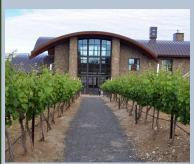

|
| The Estate Room        | 2,480          | 80' x 31'  | 10' - 20'      | 200     | 150        | 175        | 250       | 200     |
| The Cordon Room        | 700            | 28' x 25'  | 20'            | 50      | 33         | 25         | 50        | 48      |
| The Petite Cordon Roon | n 494          | 26' x 19'  | 20'            | 40      | 22         | 21         | 40        | 32      |
| Outdoor Space          |                |            |                |         |            |            |           |         |
| The Cavern Theatre     | 2,790          | 90' x 31'  | -              | 400     | -          | -          | -         | -       |
| The Piazza             | 2,250          | variable   | -              | -       | -          | -          | 200       | -       |







The Piazza



The RoundHouse



Tendrils Restaurant