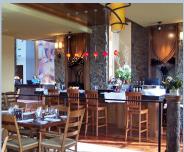

480          | 80' x 31'  | 10' - 20'      | 200     | 150        | 175        | 250       | 200     |
| The Cordon Room        | 700            | 28' x 25'  | 20'            | 50      | 33         | 25         | 50        | 48      |
| The Petite Cordon Roon | n 494          | 26' x 19'  | 20'            | 40      | 22         | 21         | 40        | 32      |
| Outdoor Space          |                |            |                |         |            |            |           |         |
| The Cavern Theatre     | 2,790          | 90' x 31'  | -              | 400     | -          | -          | -         | -       |
| The Piazza             | 2,250          | variable   | -              | -       | -          | -          | 200       | -       |







The Piazza



The RoundHouse



Tendrils Restaurant