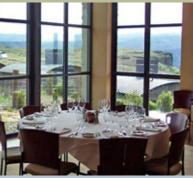

## WEDDINGS, MEETINGS & EVENTS







## **FACILITIES**

- Over 4,800 square feet of conference space, including three formal meeting rooms, the largest accommodating up to 250 guests
- The resort offers multiple outdoor venues, including the 2,250 square foot Piazza, a grassy area surrounded by a perimeter of beautiful trellises, accommodating up to 200 guests
- Meeting accommodations offer spectacular views of the Columbia River, high-speed Internet access, and upscale furnishings
- Cave B Inn offers full-service catering and a wide range of audiovisual equipment

## RECREATION AND NEARBY ATTRACTIONS

- The resort features a spa, golf driving range, winery and vineyard tours, as well as music festivals, cultural activities, guest speakers and rotating arts exhibits
- Area sightseeing and activities: Ginko National Park,